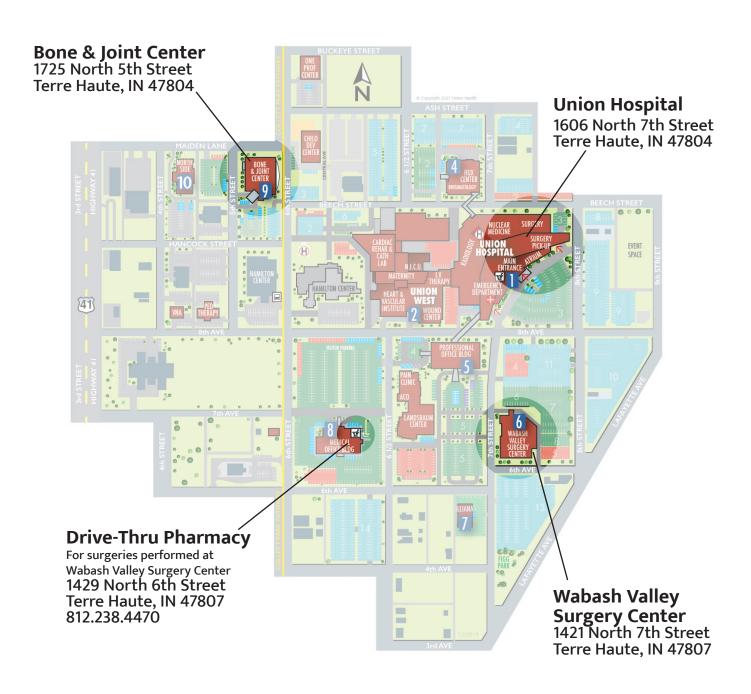

# Campus Map

#### DRIVING TO THE UNION HEALTH CAMPUS

#### From North

Travel south on US-41
Turn left on 8th Avenue
Continue ¼ mile
See directional signs on Union Health campus

#### From South

Travel north on US-41
Turn right on 8th Avenue
Continue 1/4 mile
See directional signs on
Union Health campus

# From East (I-70)

Travel west on I-70

Take exit 7 for US-41/US-150 toward Terre Haute Keep right, follow signs for Terre Haute, merge onto US-41/3rd Street

Travel north on 3rd street approx 3.5 miles Turn right onto 8th Avenue Continue ¼ mile

See directional signs on Union Health campus

# From East (US-40)

Travel west on US-40
Continue straight onto Wabash Ave
Continue approx 4 miles
Turn right onto 3rd Street
Turn right onto 8th Avenue
Continue 1/4 mile
See directional signs on Union Health campus

# From West (I-70)

Travel East on I-70
Take exit 7 for US-41/US-150
toward Terre Haute
Keep right, follow signs for Terre Haute, merge
onto US-41/3rd Street
Travel north on 3rd street approx 3.5 miles
Turn right onto 8th Avenue
Continue 1/4 mile
See directional signs on Union Health campus