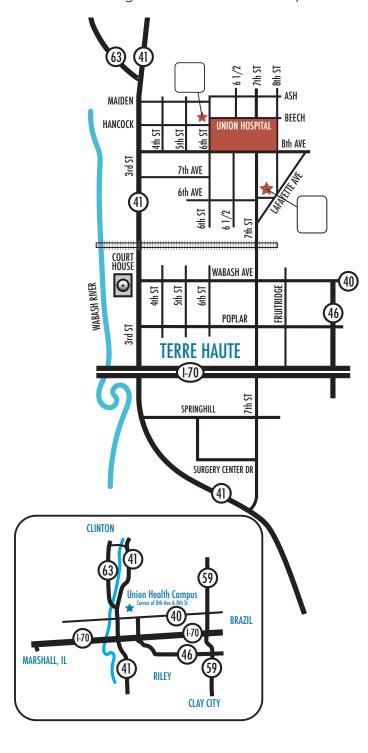

#### DRIVING TO THE UNION HEALTH CAMPUS

#### From North

Travel south on US-41
Turn left on 8th Avenue
Continue ¼ mile
See directional signs on Union Health campus

#### From South

Travel north on US-41
Turn right on 8th Avenue
Continue 1/4 mile
See directional signs on
Union Health campus

# From East (I-70)

Travel west on I-70

Take exit 7 for US-41/US-150 toward Terre Haute Keep right, follow signs for Terre Haute, merge onto US-41/3rd Street

Travel north on 3rd street approx 3.5 miles Turn right onto 8th Avenue Continue ¼ mile

See directional signs on Union Health campus

# From East (US-40)

Travel west on US-40
Continue straight onto Wabash Ave
Continue approx 4 miles
Turn right onto 3rd Street
Turn right onto 8th Avenue
Continue 1/4 mile
See directional signs on Union Health campus

# From West (I-70)

Travel East on I-70
Take exit 7 for US-41/US-150
toward Terre Haute
Keep right, follow signs for Terre Haute, merge
onto US-41/3rd Street
Travel north on 3rd street approx 3.5 miles
Turn right onto 8th Avenue
Continue 1/4 mile
See directional signs on Union Health campus